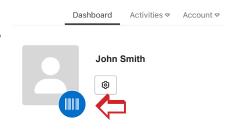

## **HOW TO ACCESS BARCODE**

**A) Login to your account using your email and password.** On the "Dashboard" tab, select your profile picture / the blue barcode icon.

For easy access, you can add to your phone's "wallet" or take a screenshot