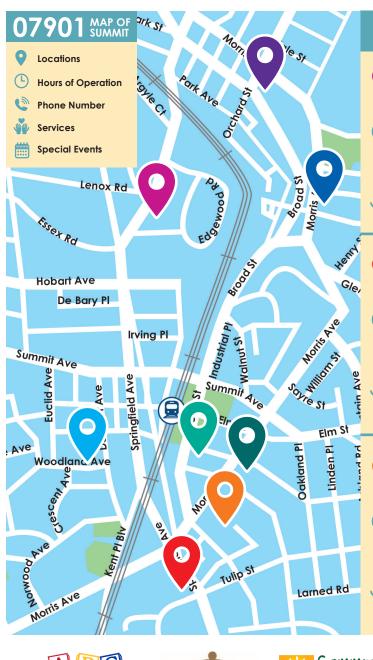

## FOOD, SUPPLIES & FINANCIAL ASSISTANCE DIRECTORY

- **AREA BABY CENTER** Fortnightly Club Basement 214 Springfield Avenue
- TUESDAYS, BI-MONTHLY 9AM-11AM, 6PM-7:30PM
- 908-522-1600
- Provides baby diapers, wipes and toiletries.
- G.R.A.C.E.'S REFRIGERATOR Christ Church Atrium 561 Sprinafield Avenue
- **OPEN TUESDAYS** 6:30PM (Line up by 6PM)
- 917-517-3203
  - Provides fresh dairy, eggs, produce and household products.
  - **LOAVES AND FISHES** ST. TERESA OF AVILA 306 Morris Avenue
- **OPEN WEDNESDAYS** 8:15AM - 9:30AM
- 908-277-3700
  - Provides shelf-stable foods, fresh produce,
  - bread and baked goods.

WALLACE CHAPEL A.M.E. ZION CHURCH

- **OPEN FRIDAYS** 9AM - 3PM
- 908-273-0176
- Provides food, walk-in showers and clothing.
  - **OPEN AUGUST 29 & 30** Provides new backpacks and school supplies.
  - **OPEN 1 DAY IN SEPTEMBER** Get eve exams. prescription glasses, blood pressure and glucose testing.
- **SUMMIT AREA YMCA** 67 Maple Street
- **OPEN DAILY** Mon. - Fri.: 5AM - 10:15PM Saturday: 6:30AM - 8PM Sunday: 7AM - 7PM
- 908-273-3330
  - Financial assistance available for camp. childcare, programs and membership for youth, adults and seniors.

Distributes supplemental weekend meals to Summit elementary school students enrolled in subsidized lunch program in collaboration with the Community FoodBank.

- THE CONNECTION 79 Maple Street
- **OPEN DAILY** Mon.-Fri.: 5:15AM - 10PM Sat.-Sun.: 7AM - 5PM
- 908-273-4242
- Financial assistance available for camp, childcare, programs, membership for youth, adults, and seniors. Support, education, and wellness programs available for women with cancer.
- **SUMMIT HELPING** ITS PEOPLE (SHIP) 31 Woodland Avenue
- **OPEN DAILY** Monday - Friday 5:30AM - 7:30AM Saturday & Sunday 3PM - 4:30PM
- 908-829-0515
- Soup kitchen
- **WALLACE CHAPEL** A.M.E. ZION CHURCH 138-142 Broad Street
- **OPEN DAILY** 10AM - 5PM
- 908-277-0574
- Provides boxed and shelf-stable food and bread.